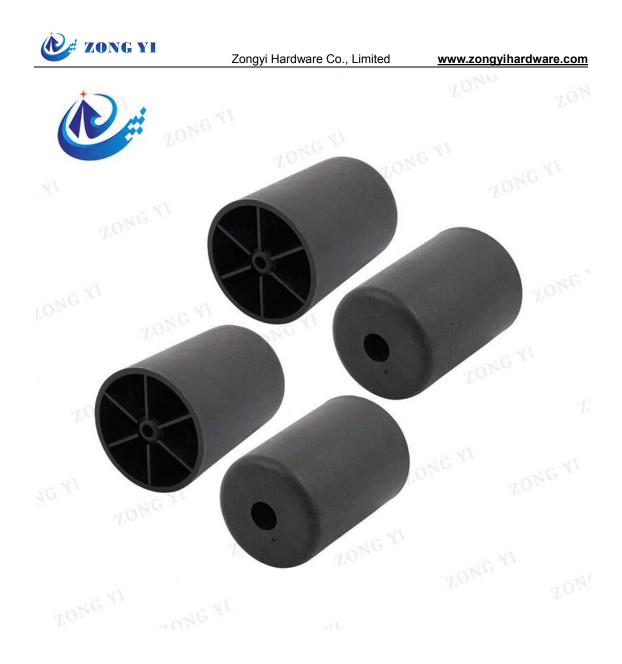

# The Plastic Cabinet Sofa Foot Legs Bed Feet are high quality and sturdy for what you need. They are produced from high-density polyethylene that can be easily used in both indoor and outdoor environments. A range of discount Table Feet for screwing into the bottom of wooden frames, such as sofas, coffee tables, pedestals and countless more applications. Some come supplied with Threads for screwing straight into female bosses and others come with a standard hole to use either Bolts or Wood Screws depending on which style you choose. The fashion Black Plastic Corner Sofa Leg with a light grain effect that provides a wood like finish. This product is manufactured to a very high standard and is suitable for Sofas, Chairs and other similar applications. There's a range of different heights, styles and profiles. And if the one you're looking is not on our webiste, please let us know and we'll see if we can make it customized.

# **Product Feature**

If you crave an upgrade or raise in furniture pieces, Plastic Cabinet Sofa Foot Legs Bed Feet are a perfect option. The furniture legs at resonable price give a fresh look to your house in daily life while respecting your budget. These square tapered sofa legs are made of high-strength ABS Plastic, which are strong enough to support heavy sectional sofas, couch, armchairs,otomans,TV tables and night stands. The sofa leg is attached to the furniture item with a hanger bolt, and simply turned to the right to install and to the left to remove. High-Density Polyethylene is an extremely tough plastic that has high rigidity, good impact resistance, and high tensile strength. These qualities make its application as a furniture leg very advantageous. Styling and sizing your furniture can be a fun and rewarding experience. Choose an exact sofa leg to make your home look and feel just how you like. Our team handles the designing, scaling, modifying, and machining so you can just pick your favorite parts, customize if needed, and assemble in little time. Contact us for free samples.