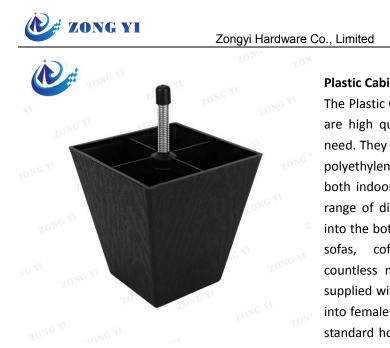

### **Plastic Cabinet Sofa Foot Legs Bed Feet**

# The Plastic Cabinet Sofa Foot Legs Bed Feet are high quality and sturdy for what you need. They are produced from high-density polyethylene that can be easily used in both indoor and outdoor environments. A range of discount Table Feet for screwing into the bottom of wooden frames, such as sofas, coffee tables, pedestals and countless more applications. Some come supplied with Threads for screwing straight into female bosses and others come with a standard hole to use either Bolts or Wood Screws depending on which style you choose. The fashion Black Plastic Corner Sofa Leg with a light grain effect that provides a wood like finish. This product is manufactured to a very high standard and is suitable for Sofas, Chairs and other similar applications. There's a range of different heights, styles and profiles. And if the one you're looking is not on our webiste, please let us know and we'll see if we can make it customized.

# Plastic Cabinet Sofa Foot Legs Bed Feet

www.zongyihardware.com

The Plastic Cabinet Sofa Foot Legs Bed Feet are high quality and sturdy for what you need. They are produced from high-density polyethylene that can be easily used in both indoor and outdoor environments. A range of discount Table Feet for screwing into the bottom of wooden frames, such as sofas, coffee tables, pedestals and countless more applications. Some come supplied with Threads for screwing straight into female bosses and others come with a standard hole to use either Bolts or Wood