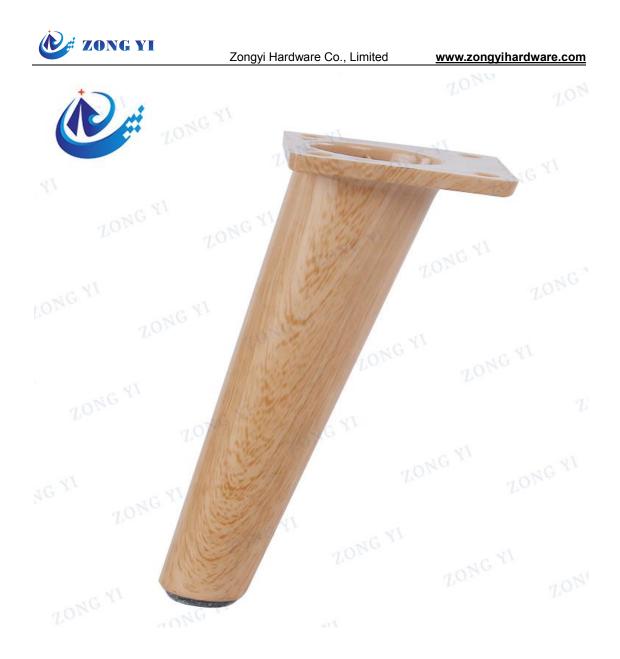

# The Plastic Cabinet Sofa Foot Legs Bed Feet are high quality and sturdy for what you need. They are produced from high-density polyethylene that can be easily used in both indoor and outdoor environments. A range of discount Table Feet for screwing into the bottom of wooden frames, such as sofas, coffee tables, pedestals and countless more applications. Some come supplied with Threads for screwing straight into female bosses and others come with a standard hole to use either Bolts or Wood Screws depending on which style you choose. The fashion Black Plastic Corner Sofa Leg with a light grain effect that provides a wood like finish. This product is manufactured to a very high standard and is suitable for Sofas, Chairs and other similar applications. There's a range of different heights, styles and profiles. And if the one you're looking is not on our webiste, please let us know and we'll see if we can make it customized.

# **Product Feature**

If you crave an upgrade or raise in furniture pieces, Plastic Cabinet Sofa Foot Legs Bed Feet are a perfect option. The furniture legs at resonable price give a fresh look to your house in daily life while respecting your budget. These square tapered sofa legs are made of high-strength ABS Plastic, which are strong enough to support heavy sectional sofas, couch, armchairs,otomans,TV tables and night stands. The sofa leg is attached to the furniture item with a hanger bolt, and simply turned to the right to install and to the left to remove. High-Density Polyethylene is an extremely tough plastic that has high rigidity, good impact resistance, and high tensile strength. These qualities make its application as a furniture leg very advantageous. Styling and sizing your furniture can be a fun and rewarding experience. Choose an exact sofa leg to make your home look and feel just how you like. Our team handles the designing, scaling, modifying, and machining so you can just pick your favorite parts, customize if needed, and assemble in little time. Contact us for free samples.