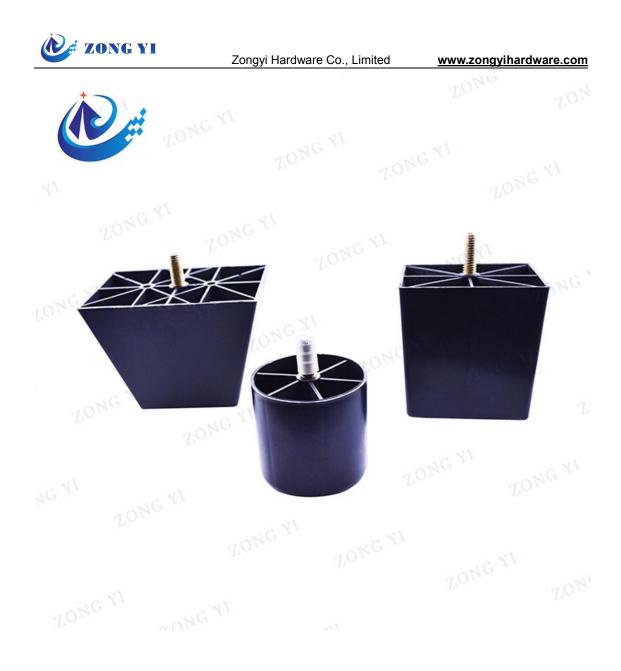

# The Plastic Cabinet Sofa Foot Legs Bed Feet are high quality and sturdy for what you need. They are produced from high-density polyethylene that can be easily used in both indoor and outdoor environments. A range of discount Table Feet for screwing into the bottom of wooden frames, such as sofas, coffee tables, pedestals and countless more applications. Some come supplied with Threads for screwing straight into female bosses and others come with a standard hole to use either Bolts or Wood Screws depending on which style you choose. The fashion Black Plastic Corner Sofa Leg with a light grain effect that provides a wood like finish. This product is manufactured to a very high standard and is suitable for Sofas, Chairs and other similar applications. There's a range of different heights, styles and profiles. And if the one you're looking is not on our webiste, please let us know and we'll see if we can make it customized.

# **Product Feature**

If you crave an upgrade or raise in furniture pieces, Plastic Cabinet Sofa Foot Legs Bed Feet are a perfect option. The furniture legs at resonable price give a fresh look to your house in daily life while respecting your budget. These square tapered sofa legs are made of high-strength ABS Plastic, which are strong enough to support heavy sectional sofas, couch, armchairs,otomans,TV tables and night stands. The sofa leg is attached to the furniture item with a hanger bolt, and simply turned to the right to install and to the left to remove. High-Density Polyethylene is an extremely tough plastic that has high rigidity, good impact resistance, and high tensile strength. These qualities make its application as a furniture leg very advantageous. Styling and sizing your furniture can be a fun and rewarding experience. Choose an exact sofa leg to make your home look and feel just how you like. Our team handles the designing, scaling, modifying, and machining so you can just pick your favorite parts, customize if needed, and assemble in little time. Contact us for free samples.