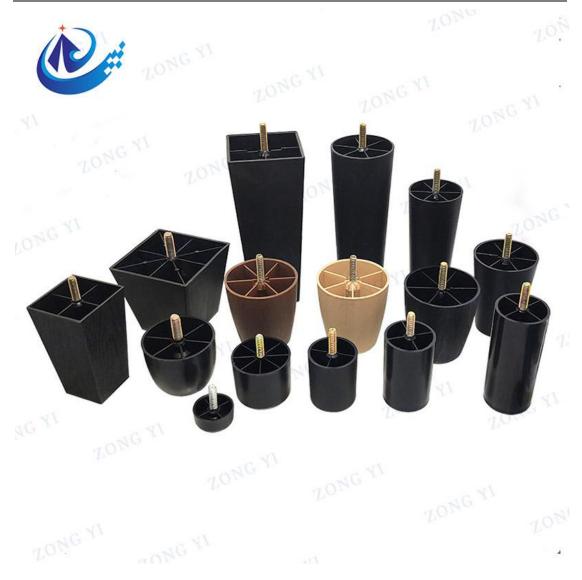

### **Product Introduction**

# Plastic Cabinet Sofa Foot Legs Bed Feet

www.zongyihardware.com

The Plastic Cabinet Sofa Foot Legs Bed Feet are high quality and sturdy for what you need. They are produced from high-density polyethylene that can be easily used in both indoor and outdoor environments. A range of discount Table Feet for screwing into the bottom of wooden frames, such as sofas, coffee tables, pedestals and countless more applications. Some come supplied with Threads for screwing straight into female bosses and others come with a standard hole to use either Bolts or Wood

# The Plastic Cabinet Sofa Foot Legs Bed Feet are high quality and sturdy for what you need. They are produced from high-density polyethylene that can be easily used in both indoor and outdoor environments. A range of discount Table Feet for screwing into the bottom of wooden frames, such as sofas, coffee tables, pedestals and countless more applications. Some come supplied with Threads for screwing straight into female bosses and others come with a standard hole to use either Bolts or Wood Screws depending on which style you choose. The fashion Black Plastic Corner Sofa Leg with a light grain effect that provides a wood like finish. This product is manufactured to a very high standard and is suitable for Sofas, Chairs and other similar applications. There's a range of different heights, styles and profiles. And if the one you're looking is not on our webiste, please let us know and we'll see if we can make it customized.