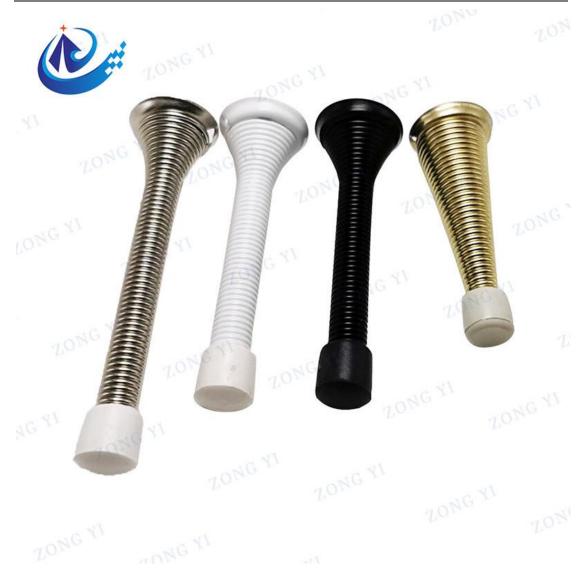

# **Product Parameter (Specification)**

| Model Number  | ZY-DL159                                                                     |
|---------------|------------------------------------------------------------------------------|
| Material      | Steel                                                                        |
| Size          | 3" and 4"                                                                    |
| Application   | Home, hotel, etc.                                                            |
| Finish        | SN, White, Black and Gold                                                    |
| Minimum order | 1000 pcs                                                                     |
| Payment term  | 30% T/T in deposit, the balance 70% T/T before shipment/Paypal/Western Union |
| Deliery time  | 25-35 days after receiving deposit                                           |

## **Product Feature**

A heavy duty spring door stop with rubber bumper includes a rubber tip which can protect door and prevent wall marks and damages. The flexible wide base design provides better spring support, and easy to install on the baseboard. Base plate of heavy duty spring door stop can be detached from the spring for installation. Several finishes available to match various home decors. These easy-maintainable spring door stops from Zongyi Hardware feature a rubber tip and a steel screw insert for installation onto the baseboard to prevent the door's handle from hitting the wall. China Zongyi is your best choice for repair and replacement parts for different doors.