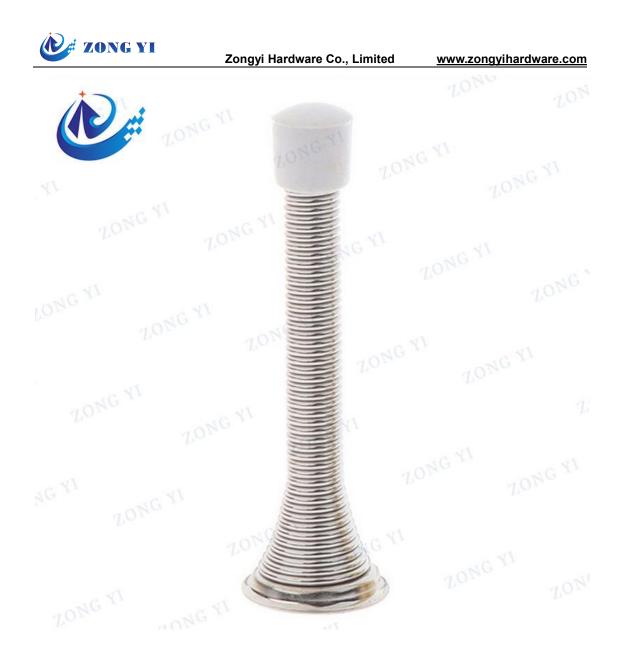

### **Steel Spring Door Stop With Ruber Head**

The cheap Steel Spring Door Stop with Ruber Head is similar to baseboard door stoppers, using a spring mechanism to keep the door from banging against the wall, resulting in a bounce back if individuals attempt to close the door too harshly. Rubber bumper tip protects the door from getting damaged while spring design allows flexibility with door. Attach to the baseboard to prevent damage to walls, spring door stops can be installed on the baseboards or the wall to

## **Product Introduction**

The cheap Steel Spring Door Stop with Ruber Head is similar to baseboard door stoppers, using a spring mechanism to keep the door from banging against the wall, resulting in a bounce back if individuals attempt to close the door too harshly. Rubber bumper tip protects the door from getting damaged while spring design allows flexibility with door. Attach to the baseboard to prevent damage to walls, spring door stops can be installed on the baseboards or the wall to reduce the potential of damage to your home or business. Our wide base design restricts those heavy, fast swinging doors from slamming into your walls and creating those dreaded doorknob holes, while also safeguarding your wood, steel, and fiberglass doors from marks and scrapes. Keep those damage and repair bills away with Zongyi higher quality door stoppers.

## **Product Feature**

A heavy duty spring door stop with rubber bumper includes a rubber tip which can protect door and prevent wall marks and damages. The flexible wide base design provides better spring support, and easy to install on the baseboard. Base plate of heavy duty spring door stop can be detached from the spring for installation. Several finishes available to match various home decors. These easy-maintainable spring door stops from Zongyi Hardware feature a rubber tip and a steel screw insert for installation onto the baseboard to prevent the door's handle from hitting the wall. China Zongyi is your best choice for repair and replacement parts for different doors.