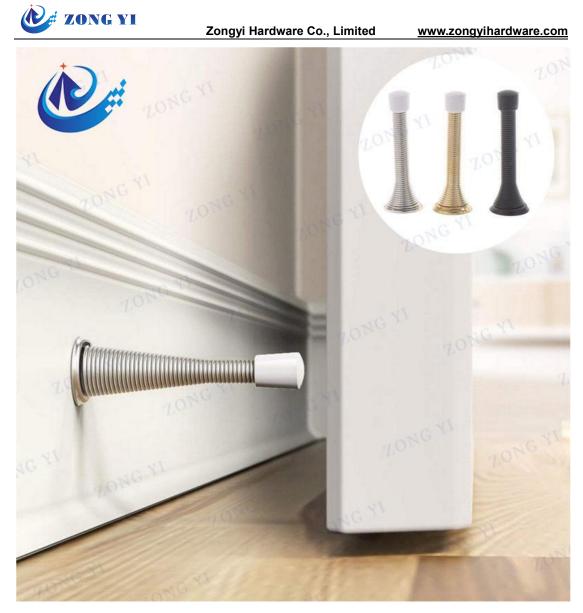

### **Steel Spring Door Stop with Ruber Head**

## **Product Introduction**

The cheap Steel Spring Door Stop with Ruber Head is similar to baseboard door stoppers, using a spring mechanism to keep the door from banging against the wall, resulting in a bounce back if individuals attempt to close the door too harshly. Rubber bumper tip protects the door from getting damaged while spring design allows flexibility with door. Attach to the baseboard to prevent damage to walls, spring door stops can be installed on the baseboards or the wall to reduce the potential of damage to your home or business. Our wide base design restricts those heavy, fast swinging doors from slamming into your walls and creating those dreaded doorknob holes, while also safeguarding your wood, steel, and fiberglass doors from marks and scrapes. Keep those damage and repair bills away with Zongyi higher quality door stoppers.

# **Product Parameter (Specification)**

| Model Number  | ZY-DL159                                                                     |
|---------------|------------------------------------------------------------------------------|
| Material      | Steel                                                                        |
| Size          | 3" and 4"                                                                    |
| Application   | Home, hotel, etc.                                                            |
| Finish        | SN, White, Black and Gold                                                    |
| Minimum order | 1000 pcs                                                                     |
| Payment term  | 30% T/T in deposit, the balance 70% T/T before shipment/Paypal/Western Union |
| Deliery time  | 25-35 days after receiving deposit                                           |

## **Product Feature**

A heavy duty spring door stop with rubber bumper includes a rubber tip which can protect door and prevent wall marks and damages. The flexible wide base design provides better spring support, and easy to install on the baseboard. Base plate of heavy duty spring door stop can be detached from the spring for installation. Several finishes available to match various home decors. These easy-maintainable spring door stops from Zongyi Hardware feature a rubber tip and a steel screw insert for installation onto the baseboard to prevent the door's handle from hitting the wall. China Zongyi is your best choice for repair and replacement parts for different doors.