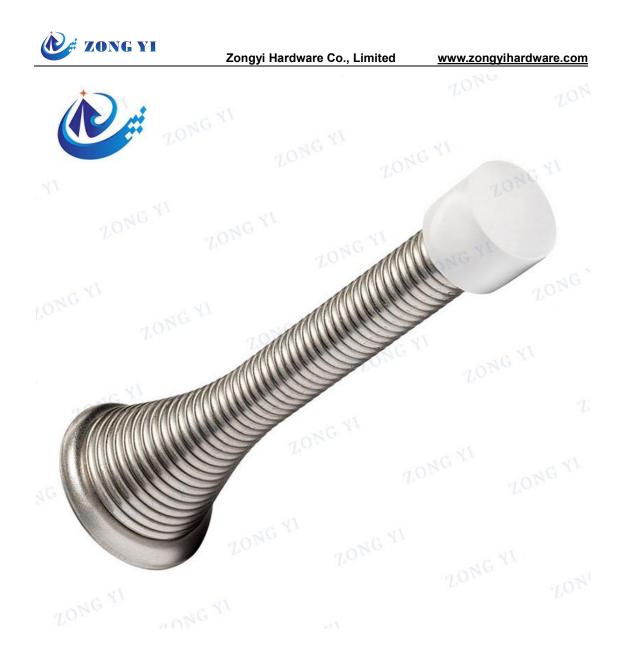

### **Steel Spring Door Stop With Ruber Head**

The cheap Steel Spring Door Stop with Ruber Head is similar to baseboard door stoppers, using a spring mechanism to keep the door from banging against the wall, resulting in a bounce back if individuals attempt to close the door too harshly. Rubber bumper tip protects the door from getting damaged while spring design allows flexibility with door. Attach to the baseboard to prevent damage to walls, spring door stops can be installed on the baseboards or the wall to

## **Product Introduction**

The cheap Steel Spring Door Stop with Ruber Head is similar to baseboard door stoppers, using a spring mechanism to keep the door from banging against the wall, resulting in a bounce back if individuals attempt to close the door too harshly. Rubber bumper tip protects the door from getting damaged while spring design allows flexibility with door. Attach to the baseboard to prevent damage to walls, spring door stops can be installed on the baseboards or the wall to reduce the potential of damage to your home or business. Our wide base design restricts those heavy, fast swinging doors from slamming into your walls and creating those dreaded doorknob holes, while also safeguarding your wood, steel, and fiberglass doors from marks and scrapes. Keep those damage and repair bills away with Zongyi higher quality door stoppers.

## **Product Feature**

A heavy duty spring door stop with rubber bumper includes a rubber tip which can protect door and prevent wall marks and damages. The flexible wide base design provides better spring support, and easy to install on the baseboard. Base plate of heavy duty spring door stop can be detached from the spring for installation. Several finishes available to match various home decors. These easy-maintainable spring door stops from Zongyi Hardware feature a rubber tip and a steel screw insert for installation onto the baseboard to prevent the door's handle from hitting the wall. China Zongyi is your best choice for repair and replacement parts for different doors.