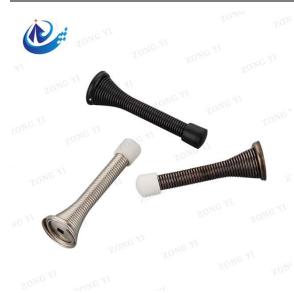

### **Steel Spring Door Stop With Ruber Head**

The cheap Steel Spring Door Stop with Ruber Head is similar to baseboard door stoppers, using a spring mechanism to keep the door from banging against the wall, resulting in a bounce back if individuals attempt to close the door too harshly. Rubber bumper tip protects the door from getting damaged while spring design allows flexibility with door. Attach to the baseboard to prevent damage to walls, spring door stops can be installed on the baseboards or the wall to

## **Product Introduction**

The cheap Steel Spring Door Stop with Ruber Head is similar to baseboard door stoppers, using a spring mechanism to keep the door from banging against the wall, resulting in a bounce back if individuals attempt to close the door too harshly. Rubber bumper tip protects the door from getting damaged while spring design allows flexibility with door. Attach to the baseboard to prevent damage to walls, spring door stops can be installed on the baseboards or the wall to reduce the potential of damage to your home or business. Our wide base design restricts those heavy, fast swinging doors from slamming into your walls and creating those dreaded doorknob holes, while also safeguarding your wood, steel, and fiberglass doors from marks and scrapes. Keep those damage and repair bills away with Zongyi higher quality door stoppers.

## **Product Feature**

A heavy duty spring door stop with rubber bumper includes a rubber tip which can protect door and prevent wall marks and damages. The flexible wide base design provides better spring support, and easy to install on the baseboard. Base plate of heavy duty spring door stop can be detached from the spring for installation. Several finishes available to match various home decors. These easy-maintainable spring door stops from Zongyi Hardware feature a rubber tip and a steel screw insert for installation onto the baseboard to prevent the door's handle from hitting the wall. China Zongyi is your best choice for repair and replacement parts for different doors.