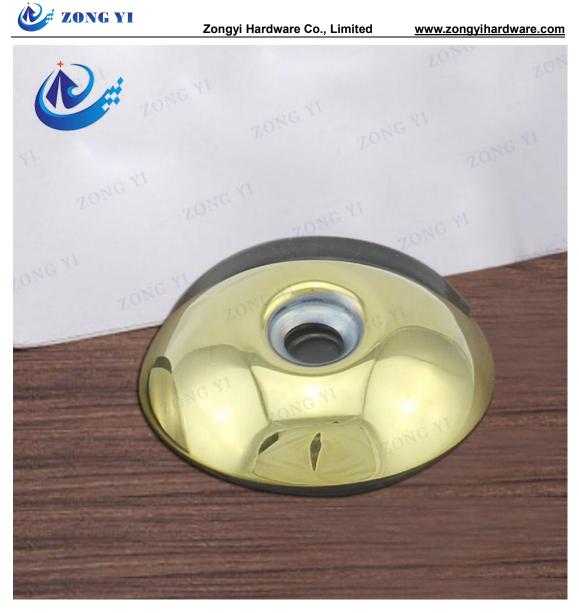

### **Product Feature**

The fashion solid stainless steel and zinc alloy Internal Door Stop with large black bumper face is easy to install. It has concealed mounting for a sleek installation. Available in your choice of soft Satin Stainless Steel or bright Polished Stainless Steel finish. This modern dome style floor mount door stop from Zongyi Hardware, a leader in Stainless Door Hardware includes all necessary mounting hardware. The primary function of a bumper is to prevent damage to the adjacent wall next to your gate. You can improve your home's security by installing security stoppers that keep attackers away and out of your external gates. There are different types of door stoppers for preventing the gate from inflicting harm to walls. But the best types of doorstops for your area will be determined by the type of gate you have and how you want to protect your wall. Large discount could offer if have the bulk order.