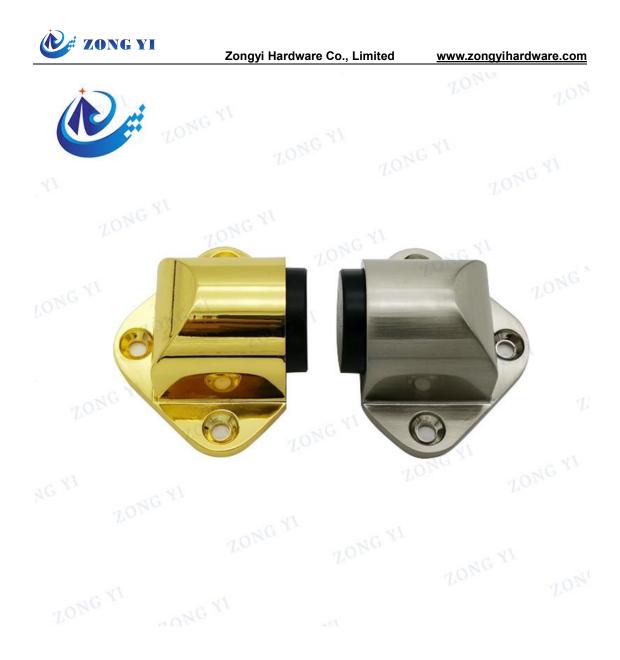

## Zinc Alloy Door Stop With Rubber

Zinc Alloy Door Stop with Rubber constructed from zinc alloy and stainless steel with rubber for long-lasting beauty and durability. The Door Stop at a competitive price for residential or light-commercial use is a floor mounted door stop of quality design, finish and appearance. The resilient rubber buffer provides excellent protection for door finishes when the door opening. Since our doorstops wedge is made of sturdy zinc, these wedge stoppers won't crack or break, even under

Zinc Alloy Door Stop with Rubber constructed from zinc alloy and stainless steel with rubber for long-lasting beauty and durability. The Door Stop at a competitive price for residential or light-commercial use is a floor mounted door stop of quality design, finish and appearance. The resilient rubber buffer provides excellent protection for door finishes when the door opening. Since our doorstops wedge is made of sturdy zinc, these wedge stoppers won't crack or break, even under heavy pressure. Our door stop is reliable and gets the job done, whether that's protecting walls from dings and dents or propping a heavy door open. The Heavy Duty Flexible Rubber Door Stop Wedge are suitable for various floor surfaces (carpet, linoleum, tile, and hardwood, etc), and provide you with unparalleled grip through friction and static friction.

# **Product Parameter (Specification)**

| Model Number  | ZY-DL158                                                                             |
|---------------|--------------------------------------------------------------------------------------|
| Material      | Zinc alloy and stainless steel                                                       |
| Size          | 120*33*35mm, 40*33*21mm,Ф40*40mm,Ф70*20mm, 65*53*46mm                                |
| Application   | Hotel, Villa, Apartment, Office Building, Hospital, School, Mall, Sports Venues etc. |
| Finish        | SN,PB,AB,SC,CP                                                                       |
| Minimum order | 1000 pcs                                                                             |
| Payment term  | 30% T/T in deposit, the balance 70% T/T before shipment/Paypal/Western Union         |
| Deliery time  | 25-35 days after receiving deposit                                                   |