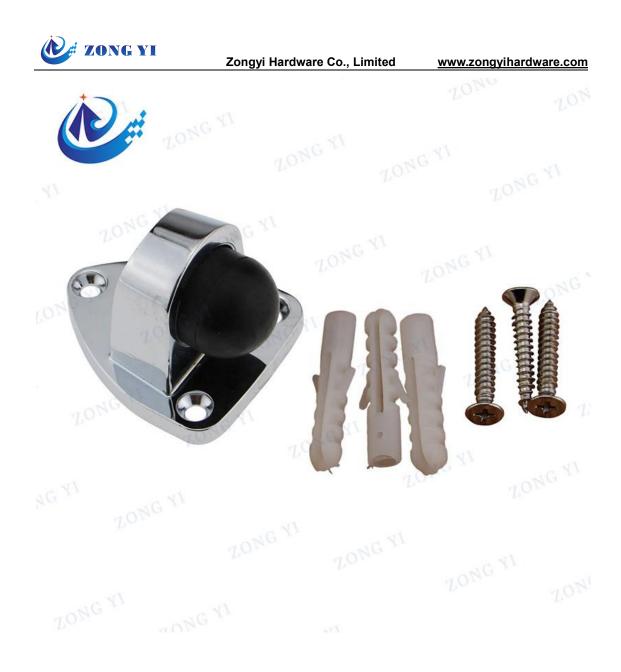

## Zinc Alloy Door Stop With Rubber

Zinc Alloy Door Stop with Rubber constructed from zinc alloy and stainless steel with rubber for long-lasting beauty and durability. The Door Stop at a competitive price for residential or light-commercial use is a floor mounted door stop of quality design, finish and appearance. The resilient rubber buffer provides excellent protection for door finishes when the door opening. Since our doorstops wedge is made of sturdy zinc, these wedge stoppers won't crack or break, even under

Zinc Alloy Door Stop with Rubber constructed from zinc alloy and stainless steel with rubber for long-lasting beauty and durability. The Door Stop at a competitive price for residential or light-commercial use is a floor mounted door stop of quality design, finish and appearance. The resilient rubber buffer provides excellent protection for door finishes when the door opening. Since our doorstops wedge is made of sturdy zinc, these wedge stoppers won't crack or break, even under heavy pressure. Our door stop is reliable and gets the job done, whether that's protecting walls from dings and dents or propping a heavy door open. The Heavy Duty Flexible Rubber Door Stop Wedge are suitable for various floor surfaces (carpet, linoleum, tile, and hardwood, etc), and provide you with unparalleled grip through friction and static friction.

# **Product Parameter (Specification)**

| Model Number  | ZY-DL158                                                                             |
|---------------|--------------------------------------------------------------------------------------|
| Material      | Zinc alloy and stainless steel                                                       |
| Size          | 120*33*35mm, 40*33*21mm,Ф40*40mm,Ф70*20mm, 65*53*46mm                                |
| Application   | Hotel, Villa, Apartment, Office Building, Hospital, School, Mall, Sports Venues etc. |
| Finish        | SN,PB,AB,SC,CP                                                                       |
| Minimum order | 1000 pcs                                                                             |
| Payment term  | 30% T/T in deposit, the balance 70% T/T before shipment/Paypal/Western Union         |
| Deliery time  | 25-35 days after receiving deposit                                                   |