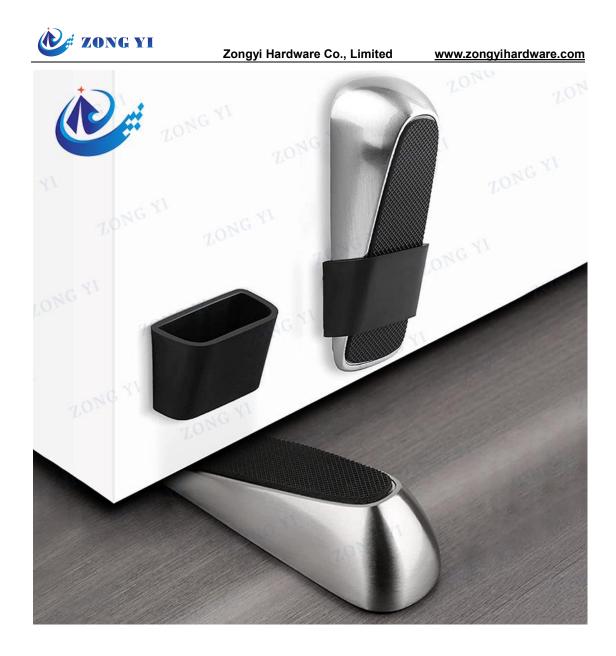

## Zinc Alloy Door Stop With Rubber

Zinc Alloy Door Stop with Rubber constructed from zinc alloy and stainless steel with rubber for long-lasting beauty and durability. The Door Stop at a competitive price for residential or light-commercial use is a floor mounted door stop of quality design, finish and appearance. The resilient rubber buffer provides excellent protection for door finishes when the door opening. Since our doorstops wedge is made of sturdy zinc, these wedge stoppers won't crack or break, even under

Zinc Alloy Door Stop with Rubber constructed from zinc alloy and stainless steel with rubber for long-lasting beauty and durability. The Door Stop at a competitive price for residential or light-commercial use is a floor mounted door stop of quality design, finish and appearance. The resilient rubber buffer provides excellent protection for door finishes when the door opening. Since our doorstops wedge is made of sturdy zinc, these wedge stoppers won't crack or break, even under heavy pressure. Our door stop is reliable and gets the job done, whether that's protecting walls from dings and dents or propping a heavy door open. The Heavy Duty Flexible Rubber Door Stop Wedge are suitable for various floor surfaces (carpet, linoleum, tile, and hardwood, etc), and provide you with unparalleled grip through friction and static friction.

### **Product Feature**

The fashion solid stainless steel and zinc alloy Internal Door Stop with large black bumper face is easy to install. It has concealed mounting for a sleek installation. Available in your choice of soft Satin Stainless Steel or bright Polished Stainless Steel finish. This modern dome style floor mount door stop from Zongyi Hardware, a leader in Stainless Door Hardware includes all necessary mounting hardware. The primary function of a bumper is to prevent damage to the adjacent wall next to your gate. You can improve your home's security by installing security stoppers that keep attackers away and out of your external gates. There are different types of door stoppers for preventing the gate from inflicting harm to walls. But the best types of doorstops for your area will be determined by the type of gate you have and how you want to protect your wall. Large discount could offer if have the bulk order.